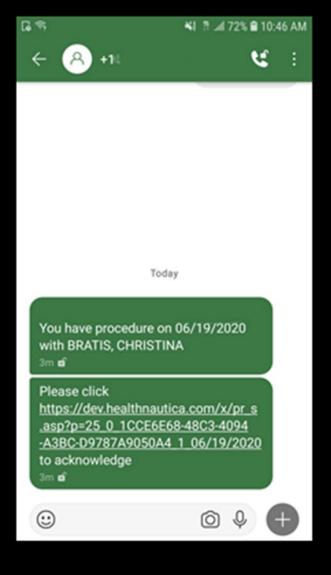

**SUBMIT** 

BEST MEDICAL CENTER Arrival time 7:30 am on Jul 25, 2020 at 4440 W. 95TH ST. OAK LAWN. Please click link below to acknowledge this text

#### Visit

https://www.healthnautica.com/x/PO .asp?p=39 CF81312F-E294-447F -9E84-1F153B4A5670 to review Pre-Operative Instructions