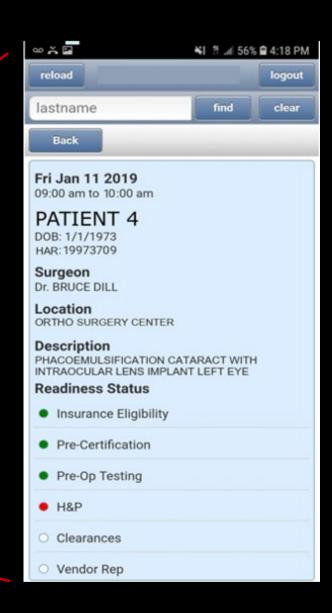

# Tracking Patient and Case Readiness

# HIPAA Compliant Mobile App

Key
White: Not yet started
Black: In progress
Green: Ready
Red: Not ready