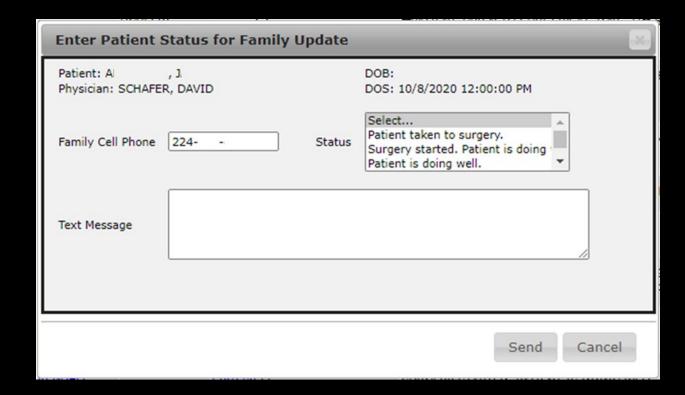

#### All Adults and Children over 8 years old:

Nothing to eat or drink after midnight.
 This includes no gum or hard candy.
 However, if your arrival time is after

PATIENT TAKEN TO SURGERY AT 7;35 - Oct 8 2020 7:37AM, SURGERY IS IN PROGRESS. PATIENT IS DOING WELL. - Oct 8 2020 8:28AM, SURGERY IS STILL IN PROGRESS. PATIENT IS DOING WELL. -Oct 8 2020 9:14AM, SURGERY IS COMPLETE - Oct 8 2020 9:37AM, Texted To:224