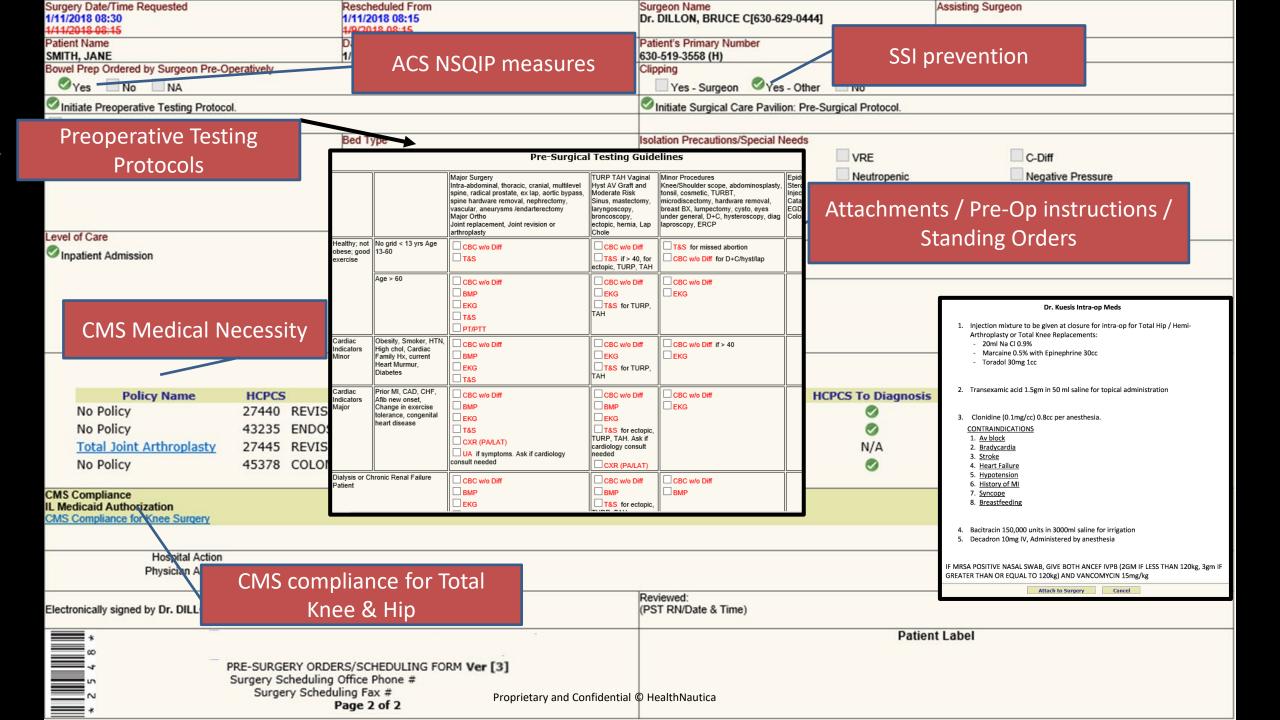

### Revenue Cycle

**Compliance Eliminates Case Denials** 

Compliance Eliminates Case Payment Reductions

- CMS Inpatient List and Level of Care compliance
- CMS Prior Authorization Rules
- CMS RAC audit compliance
- CMS Medical Necessity
- CMS First Assist Rules

- Automatic and Timely Prior Authorization Initiation
- Automatic Verification of Insurance Eligibility
- UHC rules related to ASC vs. Hospital
- Detect and handle
   Out-of-Network payers