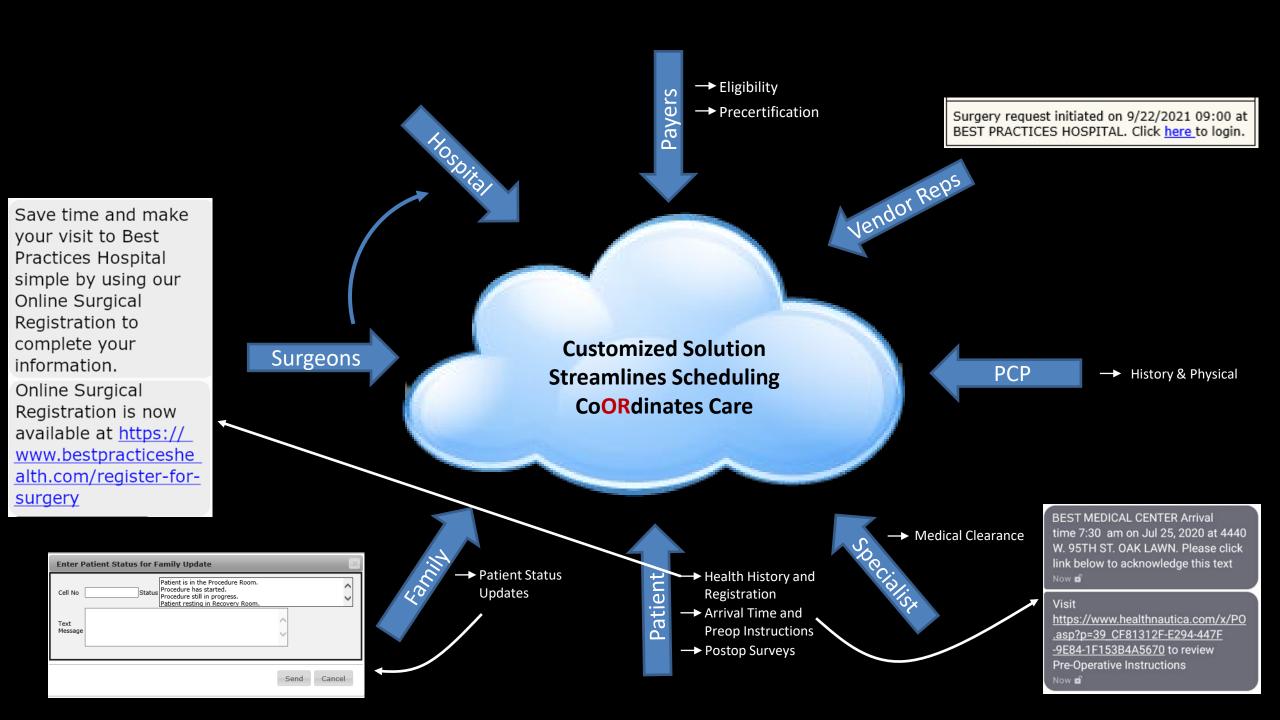

### No Coordination of Care

Hospital

Vendor Rep(s)

Surgeon(s)

PCP

Patient

Specialists

### Problems Facing Hospitals in Surgical Services

Lack of robust Patient Engagement

Lack of Technology for Staff

Lack of user friendly tools for Physicians

### Patient Engagement

From pre-operative onset
Through post-operative discharge
To improve a patient's experience, safety and quality of care.

¥ # .al 82% ■ 11:17 AM

Tuesday, October 31, 2017

Online Surgical Registration through computer only is now available at <a href="https://www.bph.com/register-for-surgery">https://www.bph.com/register-for-surgery</a>