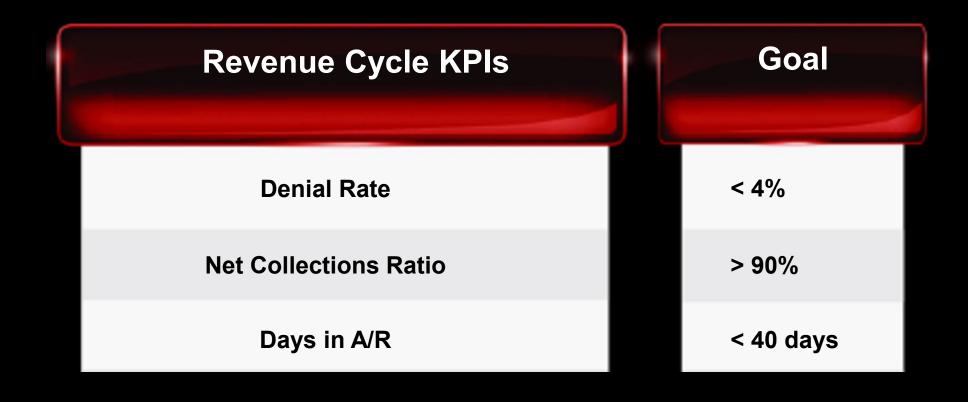

|  |  |  |  |  |  |

### Revenue Cycle

No enforcement of CMS Compliance at the earliest point

No enforcement of Commercial Payer Compliance at the earliest point

No enforcement of Hospital Business Rules at the earliest point

### No Coordination of Care

Hospital

Vendor Rep(s)

Surgeon(s)

PCP



Patient

Specialists

### Problems Facing Hospitals in Surgical Services

Lack of robust Patient Engagement

Lack of Technology for Staff

Lack of user friendly tools for Physicians

# **OR Key Performance Indicators**



# Revenue Cycle Key Performance Indicators









### Revenue Cycle

**Compliance Eliminates Case Denials** 

Compliance Eliminates Case Payment Reductions

- CMS Inpatient List and Level of Care compliance
- CMS Prior Authorization Rules
- CMS RAC audit compliance
- CMS Medical Necessity
- CMS First Assist Rules

- Automatic and Timely Prior Authorization Initiation
- Automatic Verification of Insurance Eligibility
- UHC rules related to ASC vs. Hospital
- Detect and handle
   Out-of-Network payers

### Patient Engagement

From pre-operative onset
Through post-operative discharge
To improve a patient's experience, safety and quality of care.



¥ # .al 82% ■ 11:17 AM







Tuesday, October 31, 2017



Online Surgical Registration through computer only is now available at <a href="https://www.bph.com/register-for-surgery">https:/