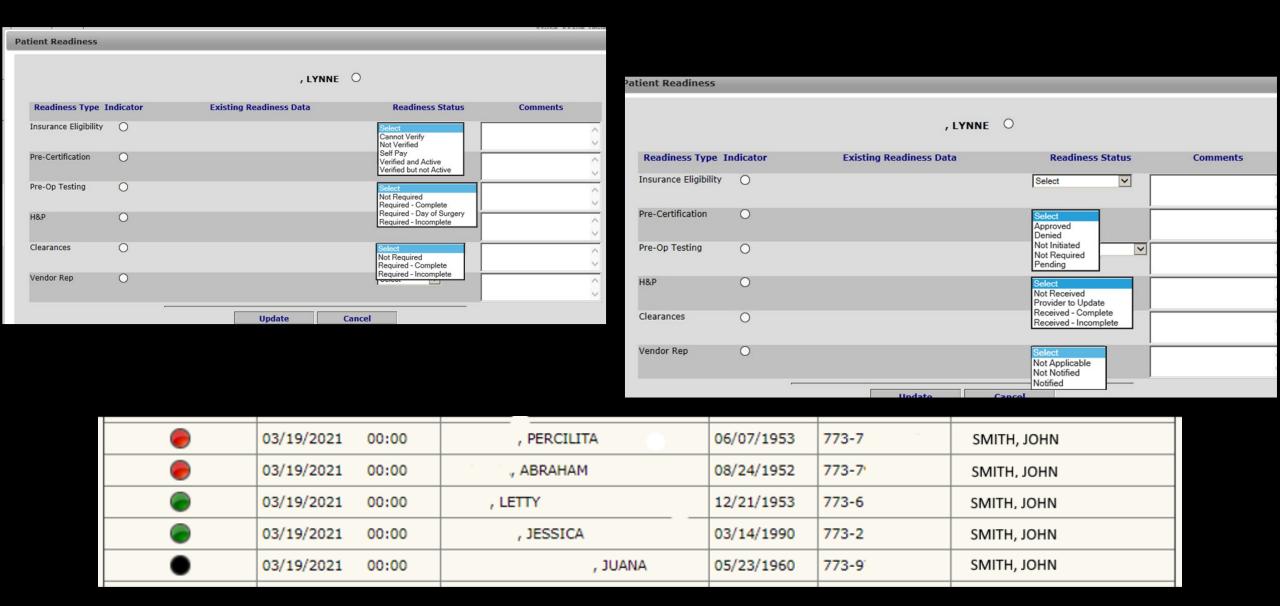

# Tracking Patient and Case Readiness

# HIPAA Compliant Mobile App

Key
White: Not yet started
Black: In progress
Green: Ready
Red: Not ready