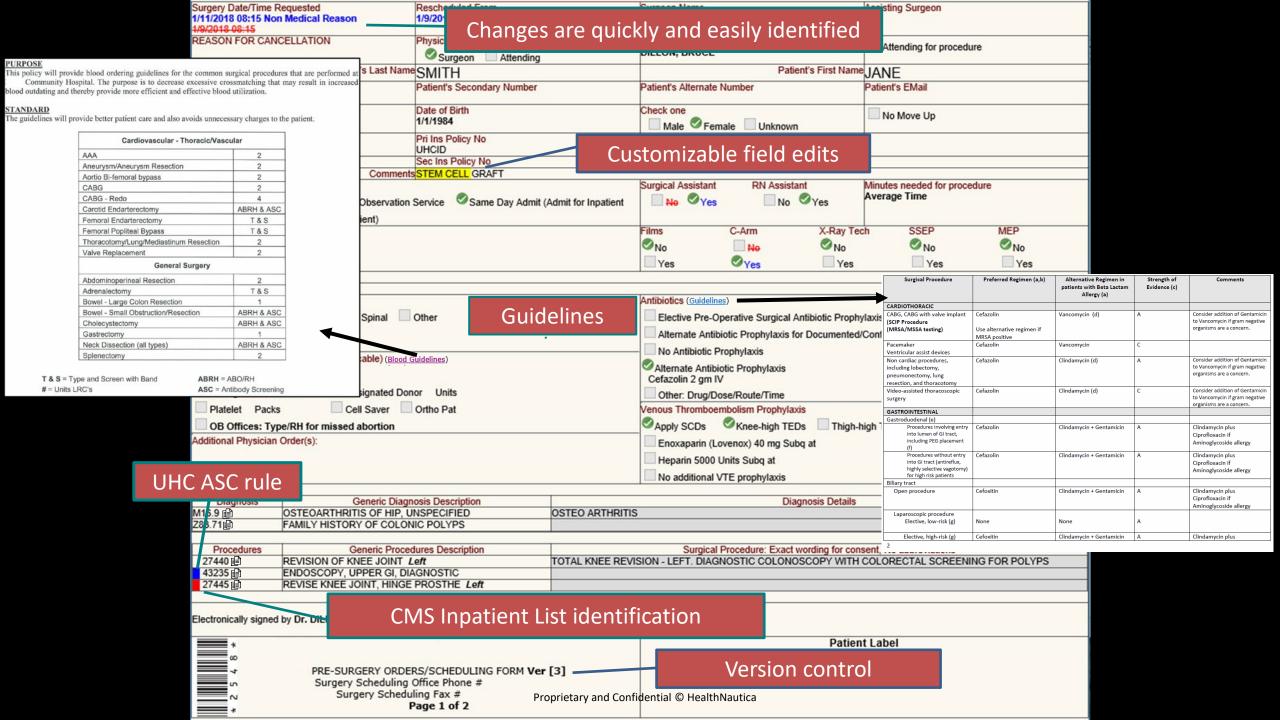

### Revenue Cycle

**Compliance Eliminates Case Denials** 

Compliance Eliminates Case Payment Reductions

- CMS Inpatient List and Level of Care compliance
- CMS Prior Authorization Rules
- CMS RAC audit compliance
- CMS Medical Necessity
- CMS First Assist Rules

- Automatic and Timely Prior Authorization Initiation
- Automatic Verification of Insurance Eligibility
- UHC rules related to ASC vs. Hospital
- Detect and handle
   Out-of-Network payers